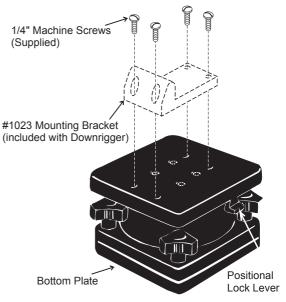

No. 1026 Pedestal/Swivel Mount

- 1. Fasten the bottom mounting plate to the boat with 1/4" round head stainless steel bolts and nuts. It is recommended to use a wooden or metal backing plate on the underside of your gunnel to help distribute the load.
- 2. Mount the swivel base onto the bottom mounting plate with the positional lock lever facing the stern of the boat.
- NOTE: If a No. 1010 mounting bracket is to be used, fasten to top plate with stainless steel #10 x 1 machine screws and hex nuts.